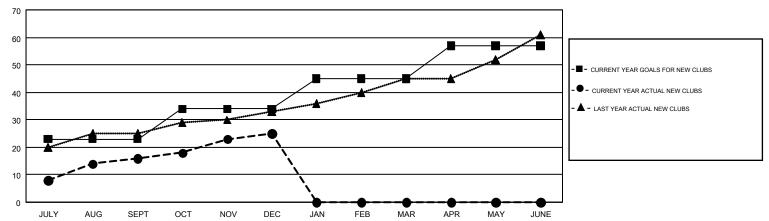

## GOALS AND ACTUAL NEW CLUBS CUMULATIVE

## GMT MONTHLY MEMBERSHIP PROGRESS REPORT

PRT Results as of: 12/31/2018

Multiple District 318

GMT: N S SANKAR

LOCATION: INDIA

GMT CA 6

|               | Club          | s           |               | Members RESULTS FOR 2018-2019 |                           |                         |                                              |  |
|---------------|---------------|-------------|---------------|-------------------------------|---------------------------|-------------------------|----------------------------------------------|--|
|               | RESULTS FOR   | R 2018-2019 |               |                               |                           |                         |                                              |  |
| QUARTER       | NEW CLUB GOAL | NEW CLUBS   | DROPPED CLUBS | QUARTER                       | MEMBER GROWTH NET<br>GOAL | MEMBER GROWTH<br>ACTUAL | DROPPED MEMBERS ACTUAL (including transfers) |  |
| JULY/AUG/SEPT | 23            | 16          | 4             | JULY/AUG/SEPT                 | 885                       | 1,211                   | 628                                          |  |
| OCT/NOV/DEC   | 11            | 9           | 28            | OCT/NOV/DEC                   | 835                       | 763                     | 1,663                                        |  |
| JAN/FEB/MAR   | 11            | 0           | 0             | JAN/FEB/MAR                   | 460                       | 0                       | 0                                            |  |
| APR/MAY/JUNE  | 12            | 0           | 0             | APR/MAY/JUNE                  | 481                       | 0                       | 0                                            |  |