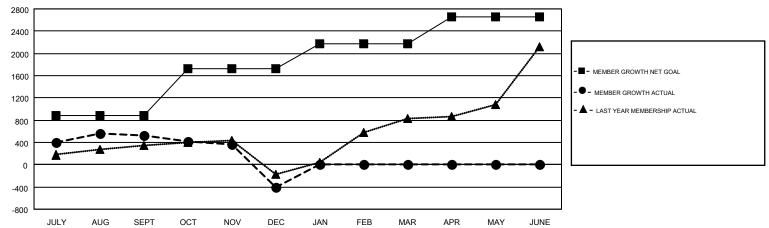

## GOALS AND ACTUAL MEMBERS CUMULATIVE

| DROPPED CLUBS: 32  DROPPED MEMBERS                       |       | 277 CLUBS OF 671 ADDED 1 OR MORE NEW MEMBERS | GENDER DISTRIB  MALE  FEMALE | 19,055 (81.62%)<br>4,291 (18.38%) |       |
|----------------------------------------------------------|-------|----------------------------------------------|------------------------------|-----------------------------------|-------|
| DECEASED                                                 | 44    | CLICK HERE FOR CUMULATIVE                    | TOTAL FAMILY UNIT MEMBERS    |                                   | 7,475 |
| CLUB CANCELLED         755           OTHER         1,491 |       | MEMBERSHIP DATA                              | FAMILY MEMBERS PAYING HALF   |                                   | 3,905 |
| TOTAL                                                    | 2,290 |                                              | DUES                         |                                   |       |

## GMT MONTHLY MEMBERSHIP PROGRESS REPORT

PRT Results as of: 12/31/2018

Multiple District 318

GMT: N S SANKAR

LOCATION: INDIA

GMT CA 6

|               | Club          | s           |               | Members RESULTS FOR 2018-2019 |                           |                         |                                              |  |
|---------------|---------------|-------------|---------------|-------------------------------|---------------------------|-------------------------|----------------------------------------------|--|
|               | RESULTS FOR   | R 2018-2019 |               |                               |                           |                         |                                              |  |
| QUARTER       | NEW CLUB GOAL | NEW CLUBS   | DROPPED CLUBS | QUARTER                       | MEMBER GROWTH NET<br>GOAL | MEMBER GROWTH<br>ACTUAL | DROPPED MEMBERS ACTUAL (including transfers) |  |
| JULY/AUG/SEPT | 23            | 16          | 4             | JULY/AUG/SEPT                 | 885                       | 1,211                   | 628                                          |  |
| OCT/NOV/DEC   | 11            | 9           | 28            | OCT/NOV/DEC                   | 835                       | 763                     | 1,663                                        |  |
| JAN/FEB/MAR   | 11            | 0           | 0             | JAN/FEB/MAR                   | 460                       | 0                       | 0                                            |  |
| APR/MAY/JUNE  | 12            | 0           | 0             | APR/MAY/JUNE                  | 481                       | 0                       | 0                                            |  |